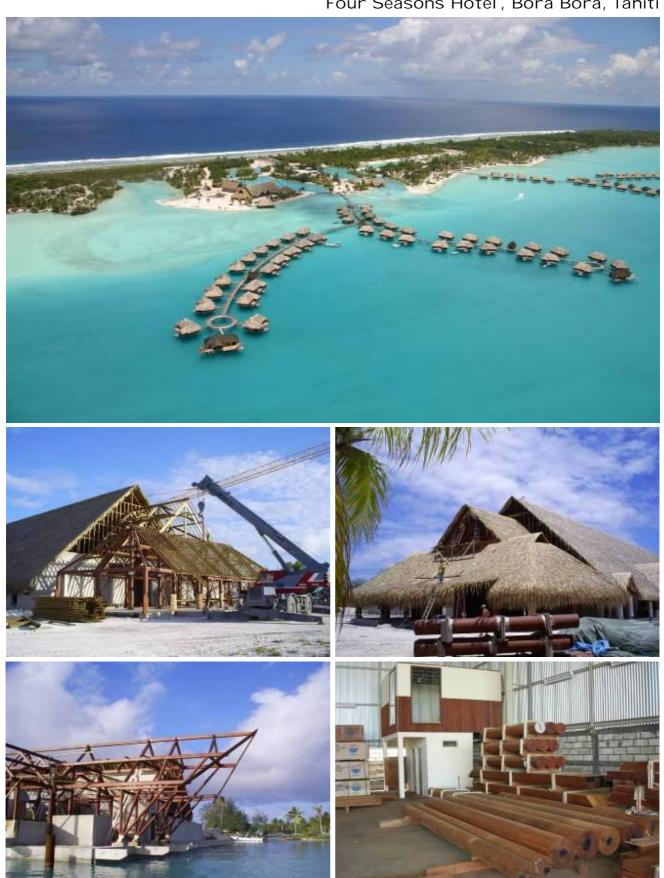

Bali Prefab's tropical buildings already exported to Tahiti (Four Seasons Hotel project), Hawaii, Spain, New Caledonia, Netherland, Japan, Reunion Island, and Italy (Sardejna Hotel).

used.

Bali Prefab is able to create designs to any owner's specification, working with either their inhouse teams of talented architects, civil engineers and master-carpenters or with design experts from the prospective owner's home country. One a final design is agreed, Bali Prefab also compiles a detailed client manual coded to facilitate final reconstruction at the final destination. As a further assistance the client also receives an education DVD and weekly construction progress reports including on-site photographs.

Tel +62361 7817098

Fax +62361 710789

Cel +62812 3922323

Note:

Please check our portfolio photos below

Four Seasons Hotel, Bora Bora, Tahiti

Clifford's villa, Tahiti (French Polynesia)

Myer's Guest Cottage, Hawaii