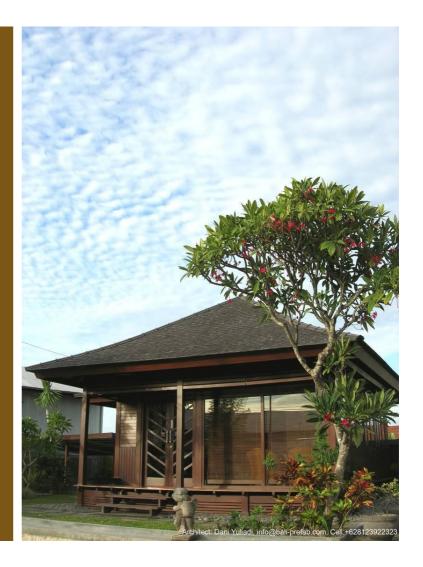

## Bali Prefab Company profile

Bali Prefab specializes in custom high quality prefab wooden buildings and gazebos. Our skilled craftsman use a combination of machine tools and hand made techniques to produce precision luxury buildings and outdoor structures.

Bali Prefab homes only use the best grade of Solid wood: Merbau and Bangkirai, which is government certified from managed forest concessions. Our structures from the flooring, decking, ceiling to walls are all from kiln dried timber to insure years of worry free use. Only the best materials are

## Bali Prefab properties

You deserve the best quality, trust Bali Prefab.... www.bali-prefab.com